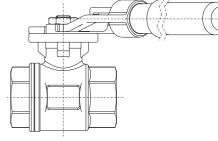

ect mounting pad. This will be very convenient for user to replace the handle from normal type to SH01, and repair the handles after long term operation without throwing the whole valve set. And it's very economic to stock the spring handles only.

SH01 is suitable for ZIPSON'S valves, especially for the following 2-way ball valves,

201FD, 2-piece ball valve

302F, 3-piece ball valve

305D, 3-piece ball valve, 2000 WOG

302SD, 3-piece sanitary ball valve

207S, 2-piece flanged ball valve

110F/ 110T, top-entry ball valve

That's allow users wisely to stock valve & spring handle separately.





#### **SPECIFICATION**

- \* SS spring hadle
- \* heavy duty design
- \* for ISO 5211 direct mounting pad

#### **OPTION**

\* locking devices



SH01 spring return handle with locking devices.







SH01- Dead Man Handle 302F with SH01 spring return handle



## **OPEN CONDITION**



### **CLOSE CONDITION**



#### **MATERIALS LIST**

| ITEM | PART NAME         | MATERIALS |  |
|------|-------------------|-----------|--|
| 1    | HANDLE HEAD       | CF8       |  |
| 2    | ANCHOR            | CF8M      |  |
| 3    | ANCHOR SCREW      | SS 316    |  |
| 4    | SPRING ROD        | SS 316    |  |
| 5    | SPRING            | SS 301    |  |
| 6    | HANDLE EXTENSION  | SS 304    |  |
| 7    | SLEEVE            | PVC       |  |
| 8    | WASHER            | SS 304    |  |
| 9    | HEX NUT           | SS 304    |  |
| 10   | SOCKET HEAD SCREW | SS 304    |  |

## **DIMENSIONS** (mm)

| SIZE        | L   | J  | D (ISO5211) | TORQUE |
|-------------|-----|----|-------------|--------|
| 1/4