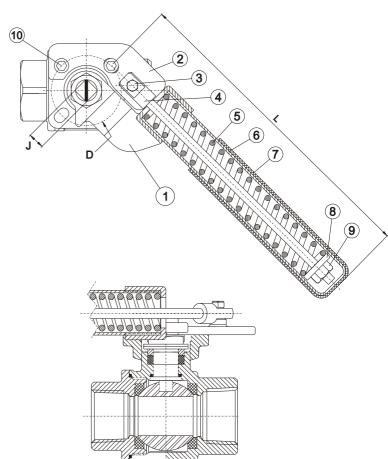

#### **MATERIALS LIST**

| ITEM | PART NAME         | MATERIALS |  |
|------|-------------------|-----------|--|
| 1    | HANDLE HEAD       | CF8       |  |
| 2    | ANCHOR            | CF8M      |  |
| 3    | ANCHOR SCREW      | SS 316    |  |
| 4    | SPRING ROD        | SS 316    |  |
| 5    | SPRING            | SS 301    |  |
| 6    | HANDLE EXTENSION  | SS 304    |  |
| 7    | SLEEVE            | PVC       |  |
| 8    | WASHER            | SS 304    |  |
| 9    | HEX NUT           | SS 304    |  |
| 10   | SOCKET HEAD SCREW | SS 304    |  |

## **DIMENSIONS** (mm)

| SIZE        | L   | J  | D (ISO5211) | TORQUE |
|-------------|-----|----|-------------|--------|
| 1/4"~3/4"   | 170 | 9  | F03/F04     | 15 Nm  |
| 1" & 1-1/4" | 220 | 11 | F04         | 22 Nm  |
| 1-1/2" & 2" | 280 | 14 | F05         | 35 Nm  |