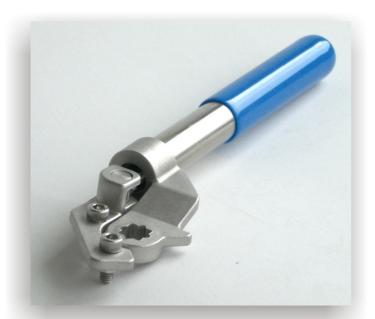

# Item Sh01 **SPRING RETURN HANDLE**

FOR ZIPSON'S 2-WAY BALL VALVES

SIZE: 1/4"-2"

ZIPSON'S SH01, spring return handle (also called dead man handle) was well designed as heavy duty type for very long term operation. The most characteristic of SH01 is with locking device for option.

#### **OPTION**

\* locking devices

SH01 spring return handle with locking devices.

SH01- Dead Man Handle 302F with SH01 spring return handle