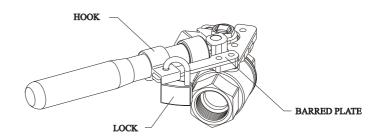

#### **OPTION**

\* locking devices

SH01 spring return handle with locking devices.

SH01- Dead Man Handle 302F with SH01 spring return handle

## **OPEN CONDITION**

### **CLOSE CONDITION**