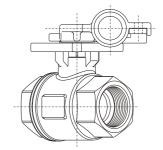

#### **OPTION**

\* locking devices

SH01 spring return handle with locking devices.

SH01- Dead Man Handle 302F with SH01 spring return handle