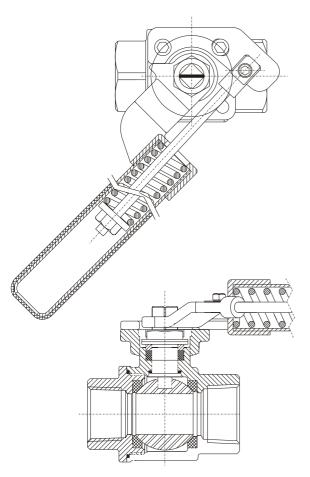

#### **MATERIALS LIST**

| ITEM | PART NAME         | MATERIALS |  |
|------|-------------------|-----------|--|
| 1    | HANDLE HEAD       | CF8       |  |
| 2    | ANCHOR            | CF8M      |  |
| 3    | ANCHOR SCREW      | SS 316    |  |
| 4    | SPRING ROD        | SS 316    |  |
| 5    | SPRING            | SS 301    |  |
| 6    | HANDLE EXTENSION  | SS 304    |  |
| 7    | SLEEVE            | PVC       |  |
| 8    | WASHER            | SS 304    |  |
| 9    | HEX NUT           | SS 304    |  |
| 10   | SOCKET HEAD SCREW | SS 304    |  |

## **DIMENSIONS** (mm)

| SIZE        | L   | J  | D (ISO5211) | TORQUE |
|-------------|-----|----|-------------|--------|
| 1/4"~3/4"   | 170 | 9  | F03/F04     | 15 Nm  |
| 1" & 1-1/4" | 220 | 11 | F04         | 22 Nm  |
| 1-1/2" & 2" | 280 | 14 | F05         | 35 Nm  |