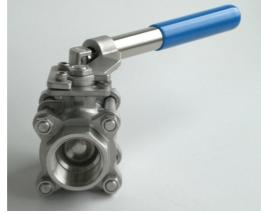

#### **OPTION**

\* locking devices

SH01 spring return handle with locking devices.

SH01- Dead Man Handle 302F with SH01 spring return handle

SH01 is suitable for ZIPSON'S valves, especially for the following 2-way ball valves,

201FD, 2-piece ball valve

302F, 3-piece ball valve

305D, 3-piece ball valve, 2000 WOG

302SD, 3-piece sanitary ball valve