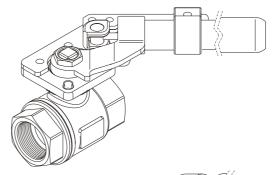

# Item Sh01 **SPRING RETURN HANDLE**

FOR ZIPSON'S 2-WAY BALL VALVES

SIZE: 1/4"-2"

ZIPSON'S SH01, spring return handle (also called dead man handle) was well designed as heavy duty type for very long term operation. The most characteristic of SH01 is with locking device for option.

The SH01 is designed to mount upon the ISO 5211 direct mounting pad. This will be very convenient for user to replace the handle from normal type to SH01, and repair the handles after long term operation without throwing the whole valve set. And it's very economic to stock the spring handles only.

## **OPEN CONDITION**