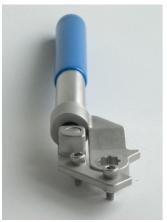

#### **OPTION**

\* locking devices

SH01 spring return handle with locking devices.

SH01- Dead Man Handle 302F with SH01 spring return handle