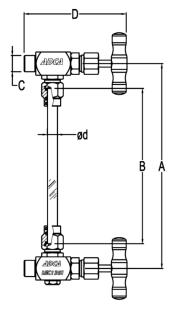

<sup>\*</sup> Dimension B is obtained by deducting 66 mm to dimension A.

| MATERIALS |              |                   |  |  |  |
|-----------|--------------|-------------------|--|--|--|
| POS.      | DESIGNATION  | MATERIAL          |  |  |  |
| 1         | Valve body   | AISI 316 / 1.4401 |  |  |  |
| 2         | Bonnet       | AISI 316 / 1.4401 |  |  |  |
| 3         | Packing nut  | AISI 316 / 1.4401 |  |  |  |
| 4         | Socket       | AISI 316 / 1.4401 |  |  |  |
| 5         | Glass union  | AISI 316 / 1.4401 |  |  |  |
| 6         | * O-ring     | Viton             |  |  |  |
| 7         | Valve stem   | AISI 316 / 1.4401 |  |  |  |
| 8         | Handwheel    | AISI 316 / 1.4401 |  |  |  |
| 9         | * Packing    | PTFE/Graphite     |  |  |  |
| 10        | Gland        | AISI316 / 1.4401  |  |  |  |
| 11        | Lower plug   | AISI316 / 1.4401  |  |  |  |
| 12        | * O-rings    | Viton             |  |  |  |
| 13        | * O-ring     | Viton             |  |  |  |
| 14        | * O-ring     | Viton             |  |  |  |
| 15        | * Tube glass | Borosilicate      |  |  |  |