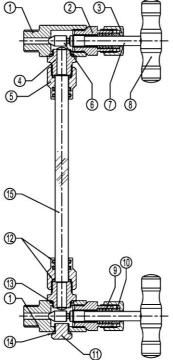

## **DESCRIPTION**

The LGC level gauge valves are specially conceived to supervise the functioning and visualize the liquid level in pressure operated condensate pumps, reservoirs and other equipment, whenever compatible with operation boundaries.

May be supplied with or without glass.