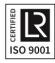

## MAIN FEATURES

Stainless steel construction.

**AVAILABLE** 

MODELS: LGC 135I.

CONNECTIONS: 1/2".

LIMITING CONDITIONS:

Working pressure: 12 bar at 200 °C.

| DIMENSIONS (mm) |   |   |      |     |    |              |
|-----------------|---|---|------|-----|----|--------------|
| SIZE            | Α | В | С    | D   | d  | WGT.<br>(kg) |
| 1/2" x 14       | * | * | 1/2" | 135 | 14 | 1,4          |

<sup>\*</sup> Dimension B is obtained by deducting 66 mm to dimension A.

| MATERIALS |              |                   |  |  |  |
|-----------|--------------|-------------------|--|--|--|
| POS.      | DESIGNATION  | MATERIAL          |  |  |  |
| 1         | Valve body   | AISI 316 / 1.4401 |  |  |  |
| 2         | Bonnet       | AISI 316 / 1.4401 |  |  |  |
| 3         | Packing nut  | AISI 316 / 1.4401 |  |  |  |
| 4         | Socket       | AISI 316 / 1.4401 |  |  |  |
| 5         | Glass union  | AISI 316 / 1.4401 |  |  |  |
| 6         | * O-ring     | Viton             |  |  |  |
| 7         | Valve stem   | AISI 316 / 1.4401 |  |  |  |
| 8         | Handwheel    | AISI 316 / 1.4401 |  |  |  |
| 9         | * Packing    | PTFE/Graphite     |  |  |  |
| 10        | Gland        | AISI316 / 1.4401  |  |  |  |
| 11        | Lower plug   | AISI316 / 1.4401  |  |  |  |
| 12        | * O-rings    | Viton             |  |  |  |
| 13        | * O-ring     | Viton             |  |  |  |
| 14        | * O-ring     | Viton             |  |  |  |
| 15        | * Tube glass | Borosilicate      |  |  |  |